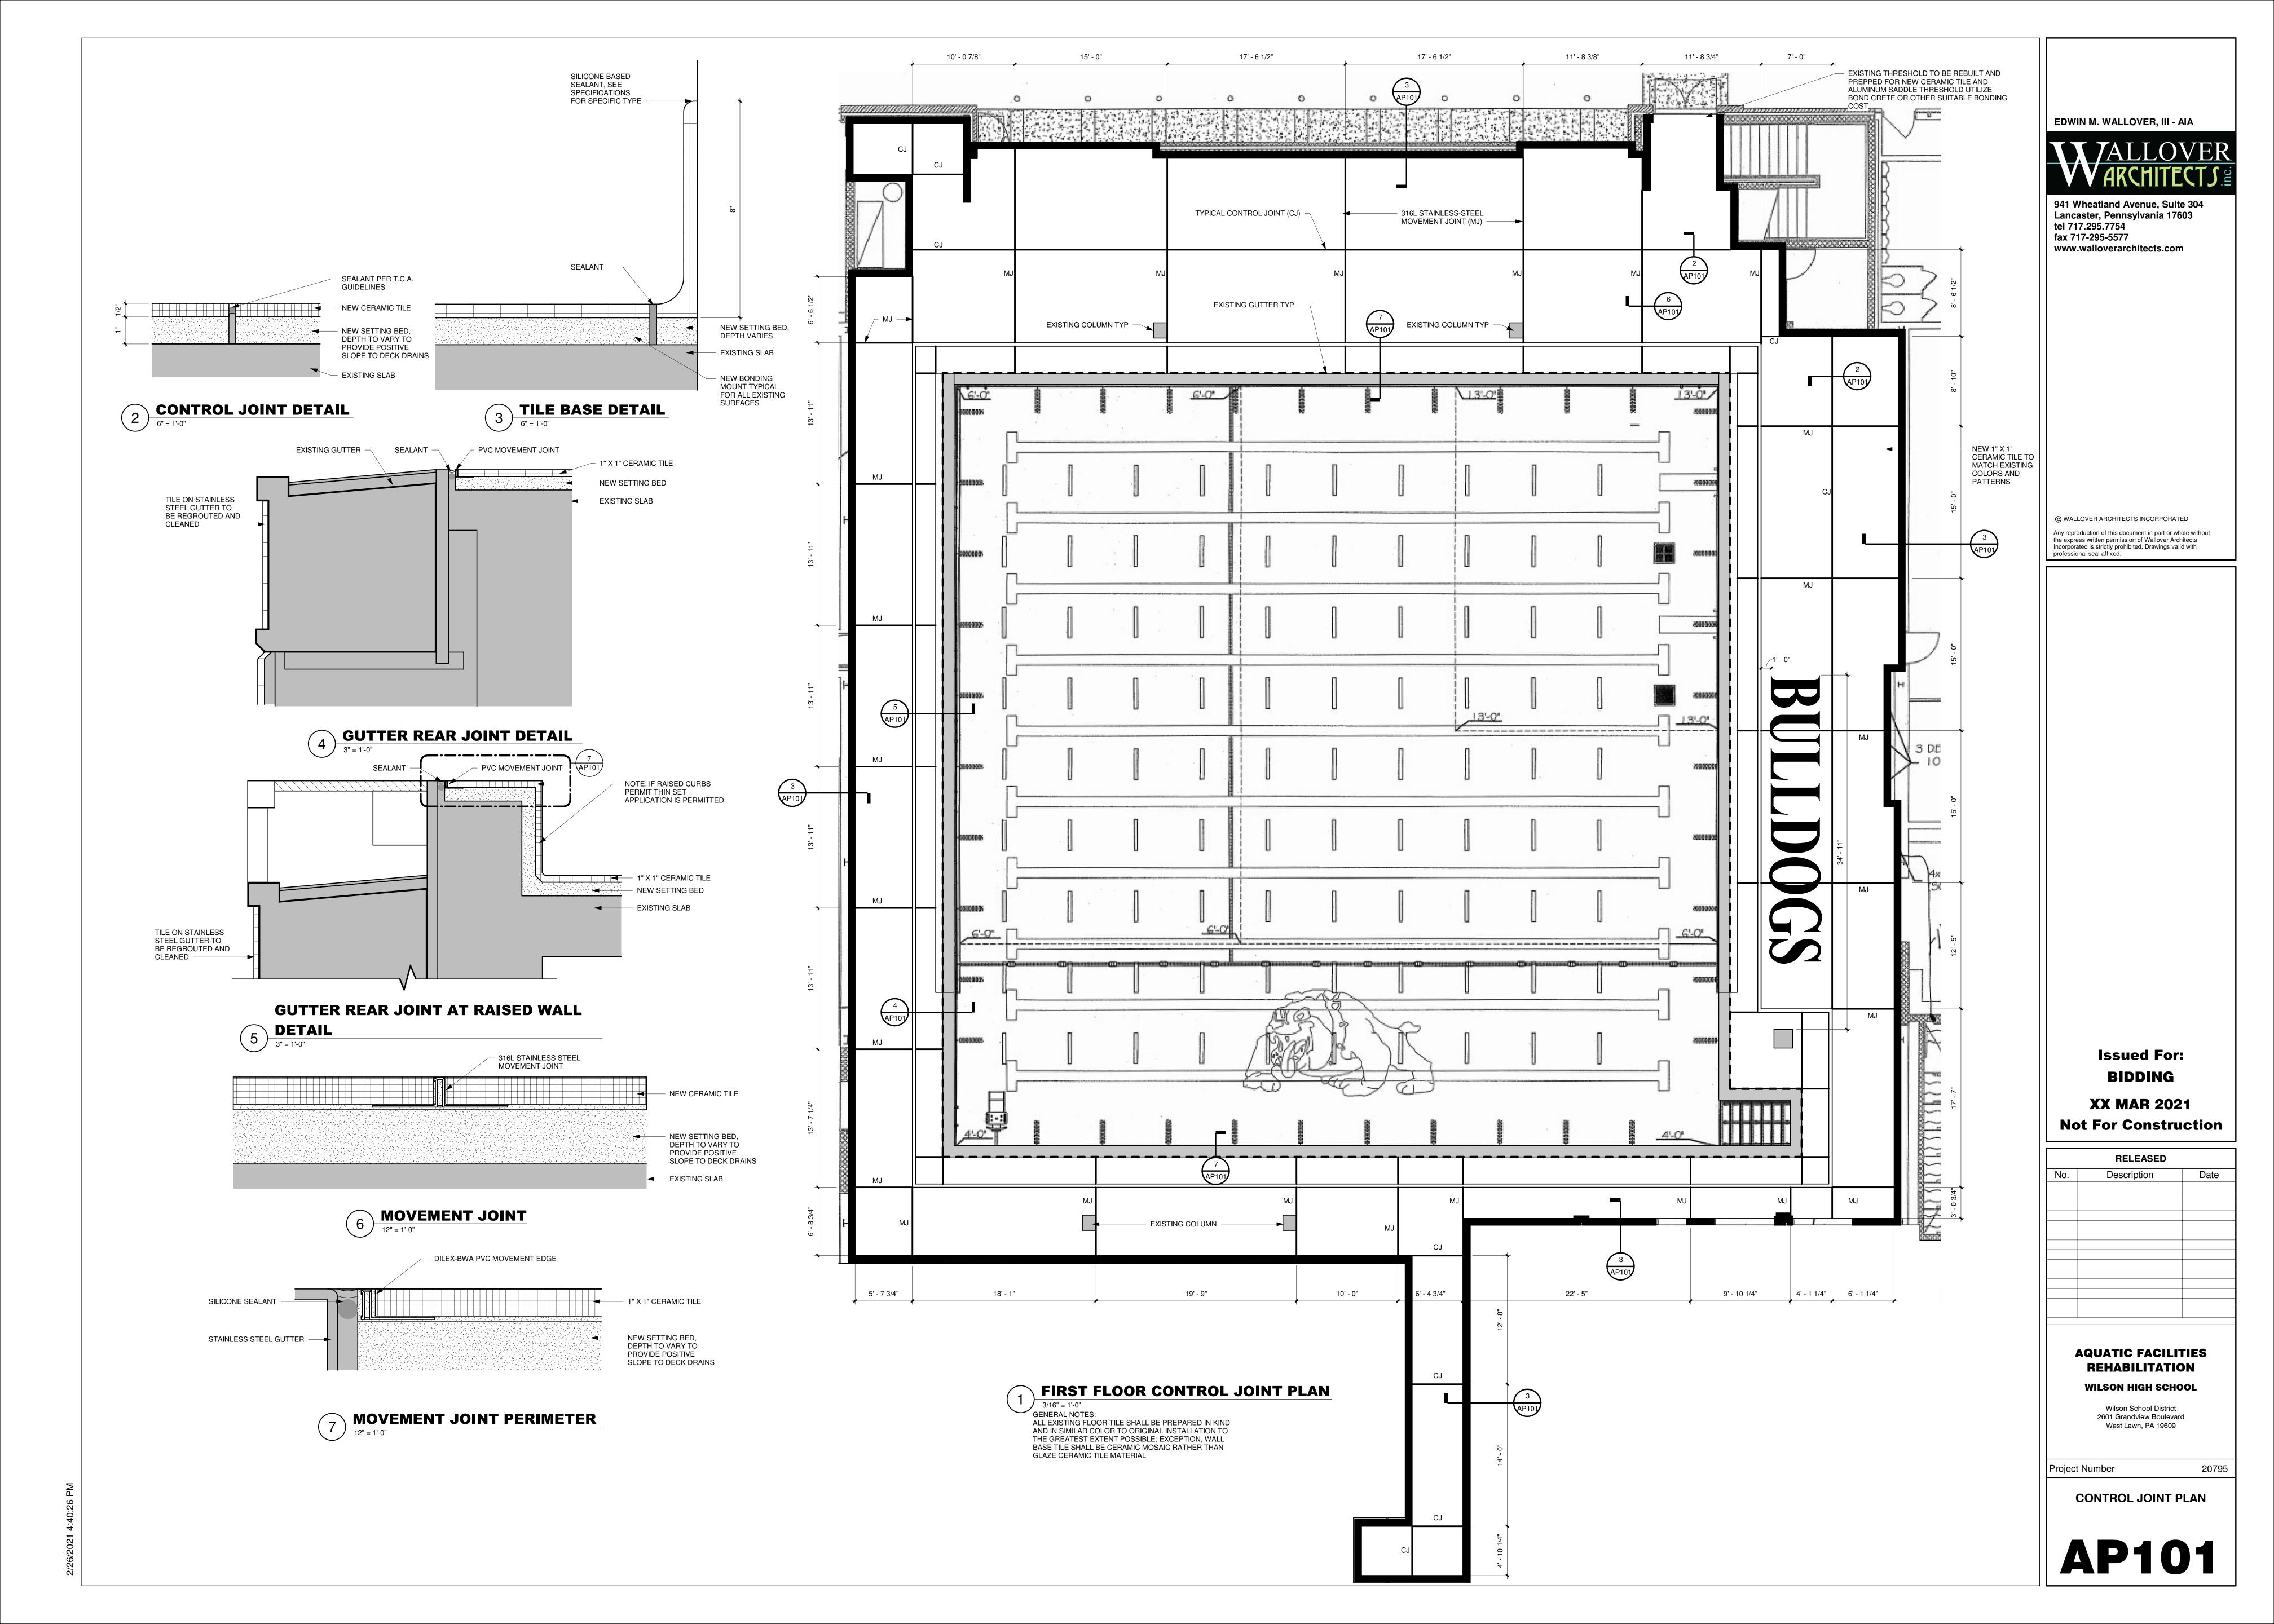

## DRAWING INDEX

| SHEET # | SHEET TITLE                       |
|---------|-----------------------------------|
| AP101   | CONTROL JOINT PLAN                |
| API101  | POOL PLAN, SECTIONS AND EQUIPMENT |
| API102  | POOL SECTIONS AND DETAILS         |
| API103  | POOL DETAILS                      |

EDWIN M. WALLOVER, III - AIA

## VARCHITECTS:

941 Wheatland Avenue, Suite 304 Lancaster, Pennsylvania 17603 tel 717.295.7754 fax 717-295-5577 www.walloverarchitects.com

© WALLOVER ARCHITECTS INCORPORATED

Any reproduction of this document in part or whole without the express written permission of Wallover Architects Incorporated is strictly prohibited. Drawings valid with professional seal affixed.

Issued For:
BIDDING

XX MAR 2021
Not For Construction

| RELEASED |             |      |  |  |
|----------|-------------|------|--|--|
| No.      | Description | Date |  |  |
|          |             |      |  |  |
|          |             |      |  |  |
|          |             |      |  |  |
|          |             |      |  |  |
|          |             |      |  |  |
|          |             |      |  |  |
|          |             |      |  |  |
|          |             |      |  |  |
|          |             |      |  |  |

AQUATIC FACILITIES
REHABILITATION
WILSON HIGH SCHOOL

Wilson School District 2601 Grandview Boulevard West Lawn, PA 19609

Project Number

POOL PLAN, SECTIONS, AND

**EQUIPMENT** 

20795

API101

1"X1" THICKSET
TILE FINISH (TYP)