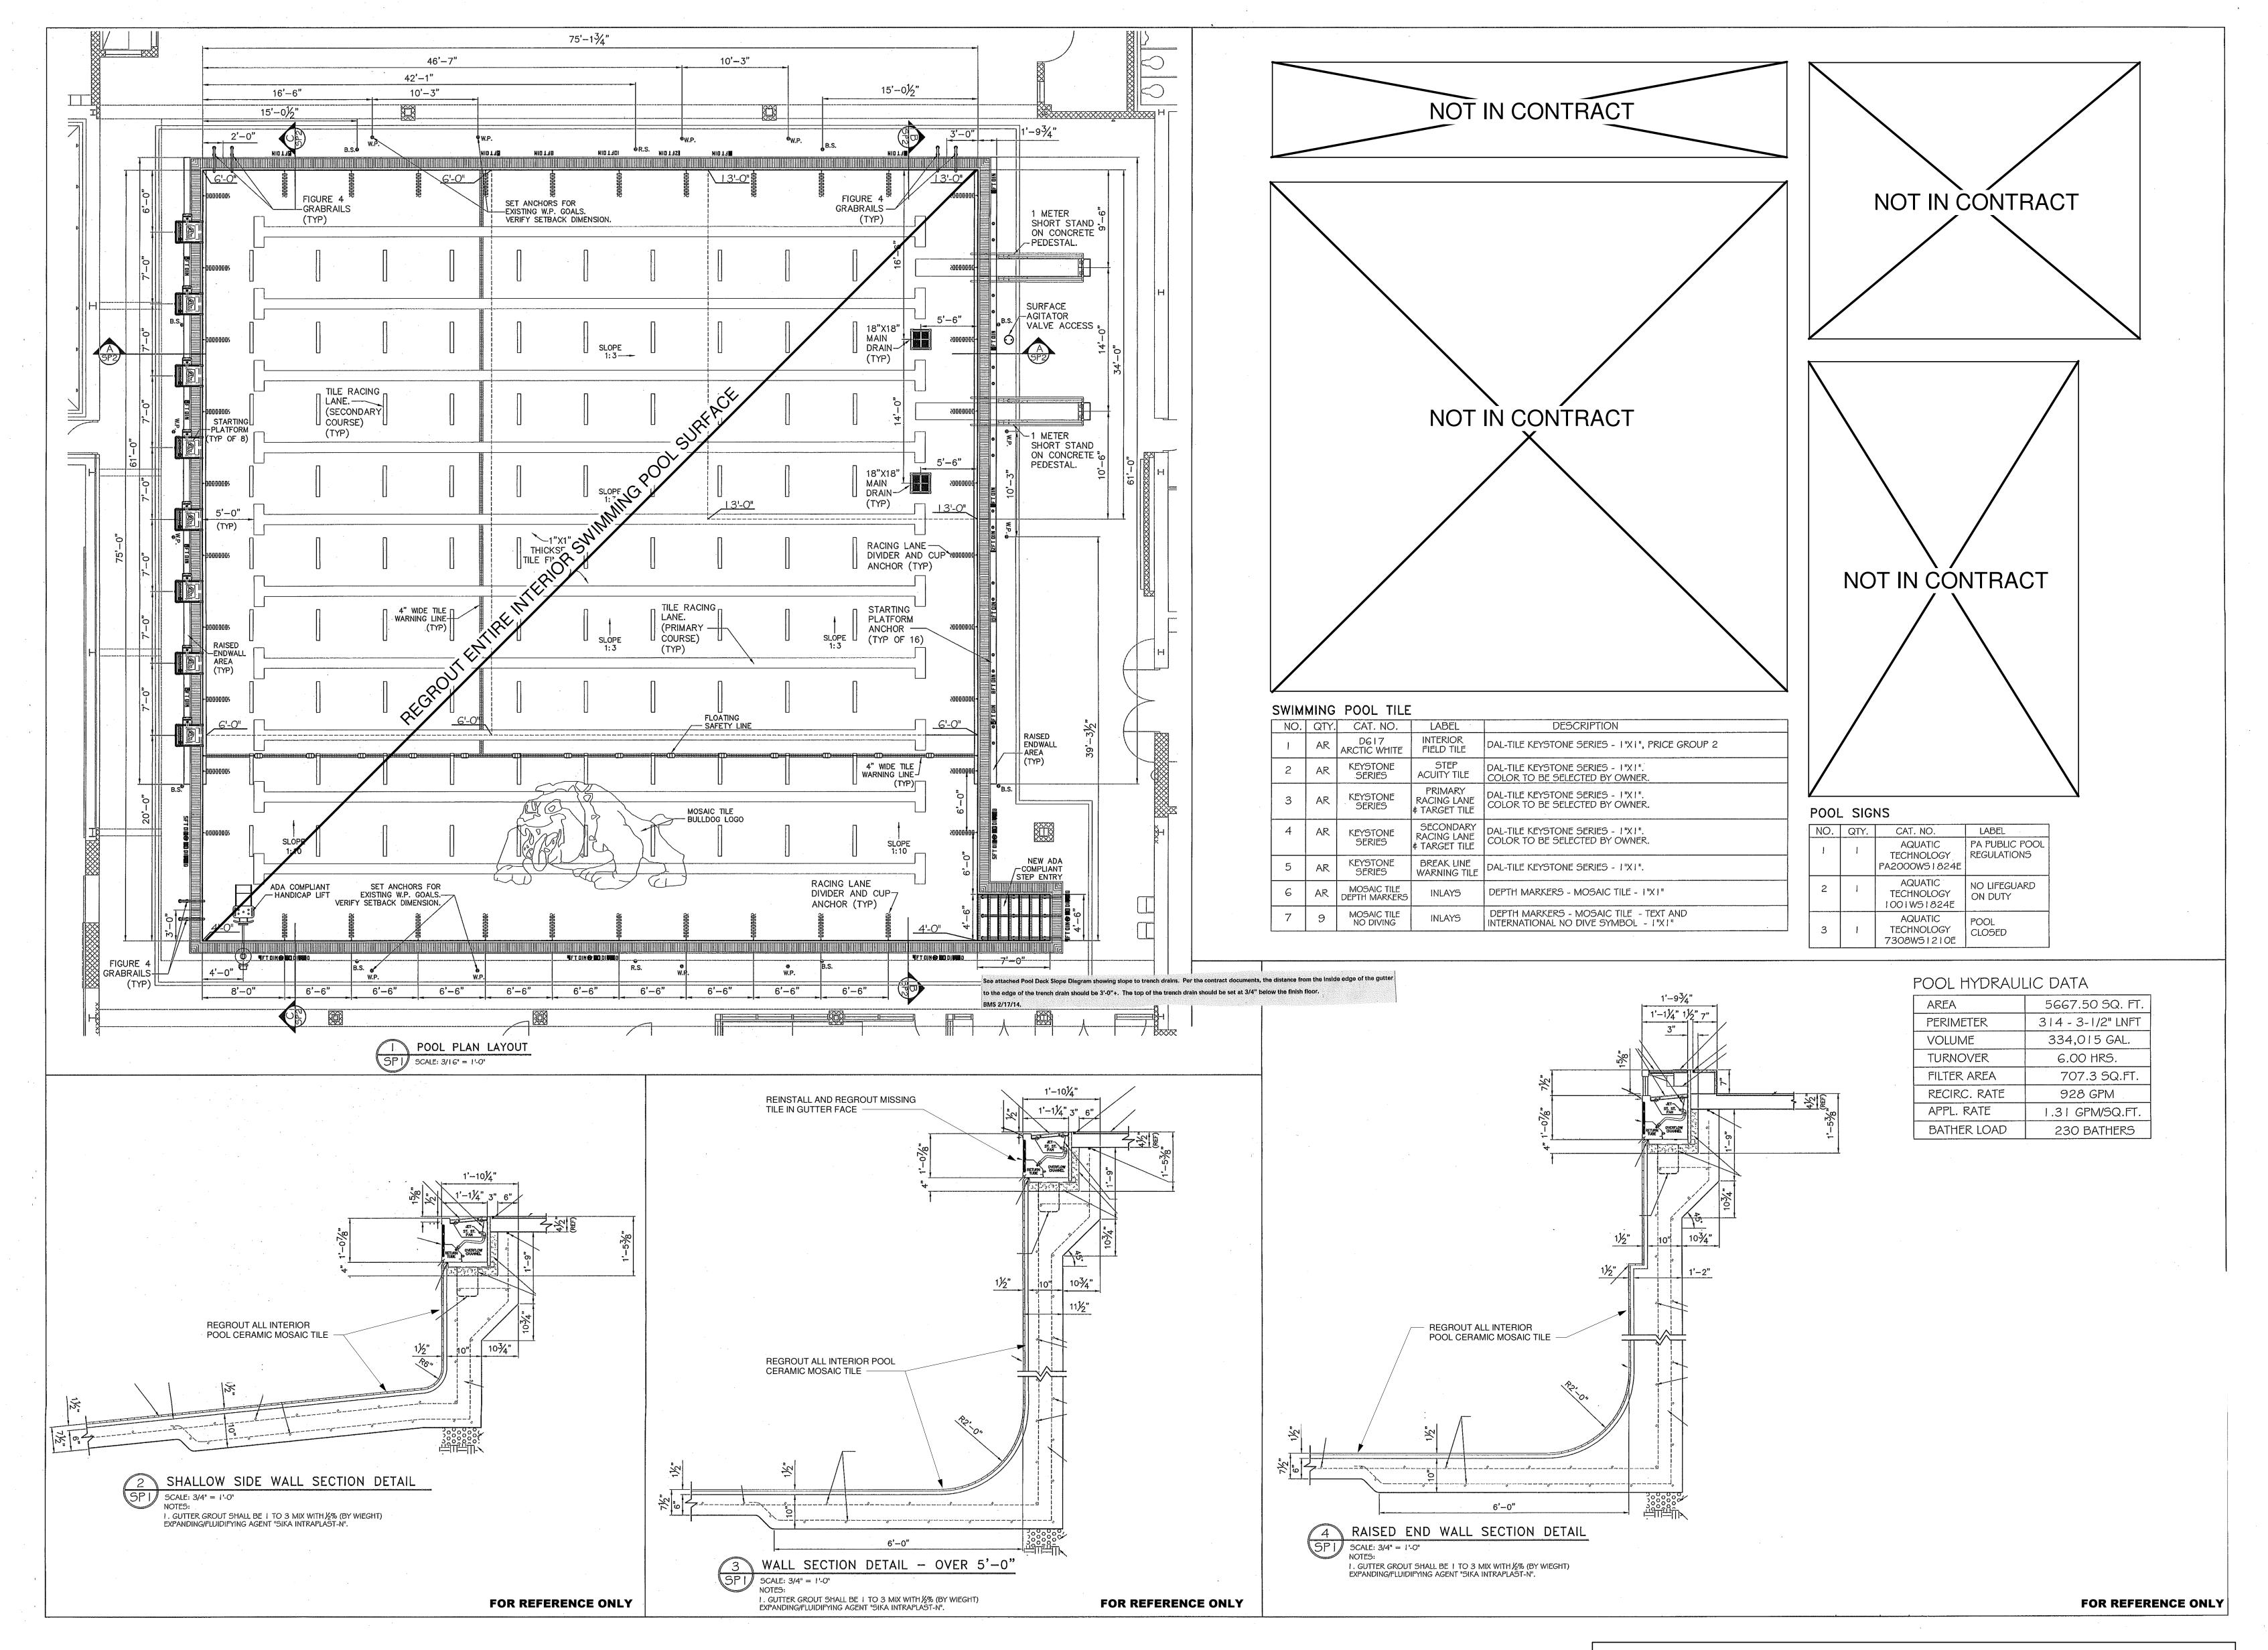

This page left intentionally blank

THIS DRAWING FURNISHED FROM ORIGINAL CONSTRUCTION DRAWING FOR REFERENCE ONLY TO ALLOW CONTRACTOR TO UNDERSTAND ORIGINAL CONSTRUCTION. ALL THE TILE MARKINGS INDICATING POOL DEPTH SHALL BE REPAIRED IN EXACT LOCATION AND SAME CONSTRUCTION AND SAME TEXT AS ORIGINAL. NO DEVIATION FROM ORIGINAL DESIGN IS PERMITTED. IT IS THE INTENT OF THIS WORK TO REPLICATE THE ORIGINAL DESIGN TO THE GREATEST EXTENT POSSIBLE

AQUATIC FACILITIES
REHABILITATION
WILSON HIGH SCHOOL

Wilson School District 2601 Grandview Boulevard West Lawn, PA 19609

Project Number

POOL PLAN, SECTIONS, AND

**EQUIPMENT** 

20795

API101

1"X1" THICKSET
TILE FINISH (TYP)