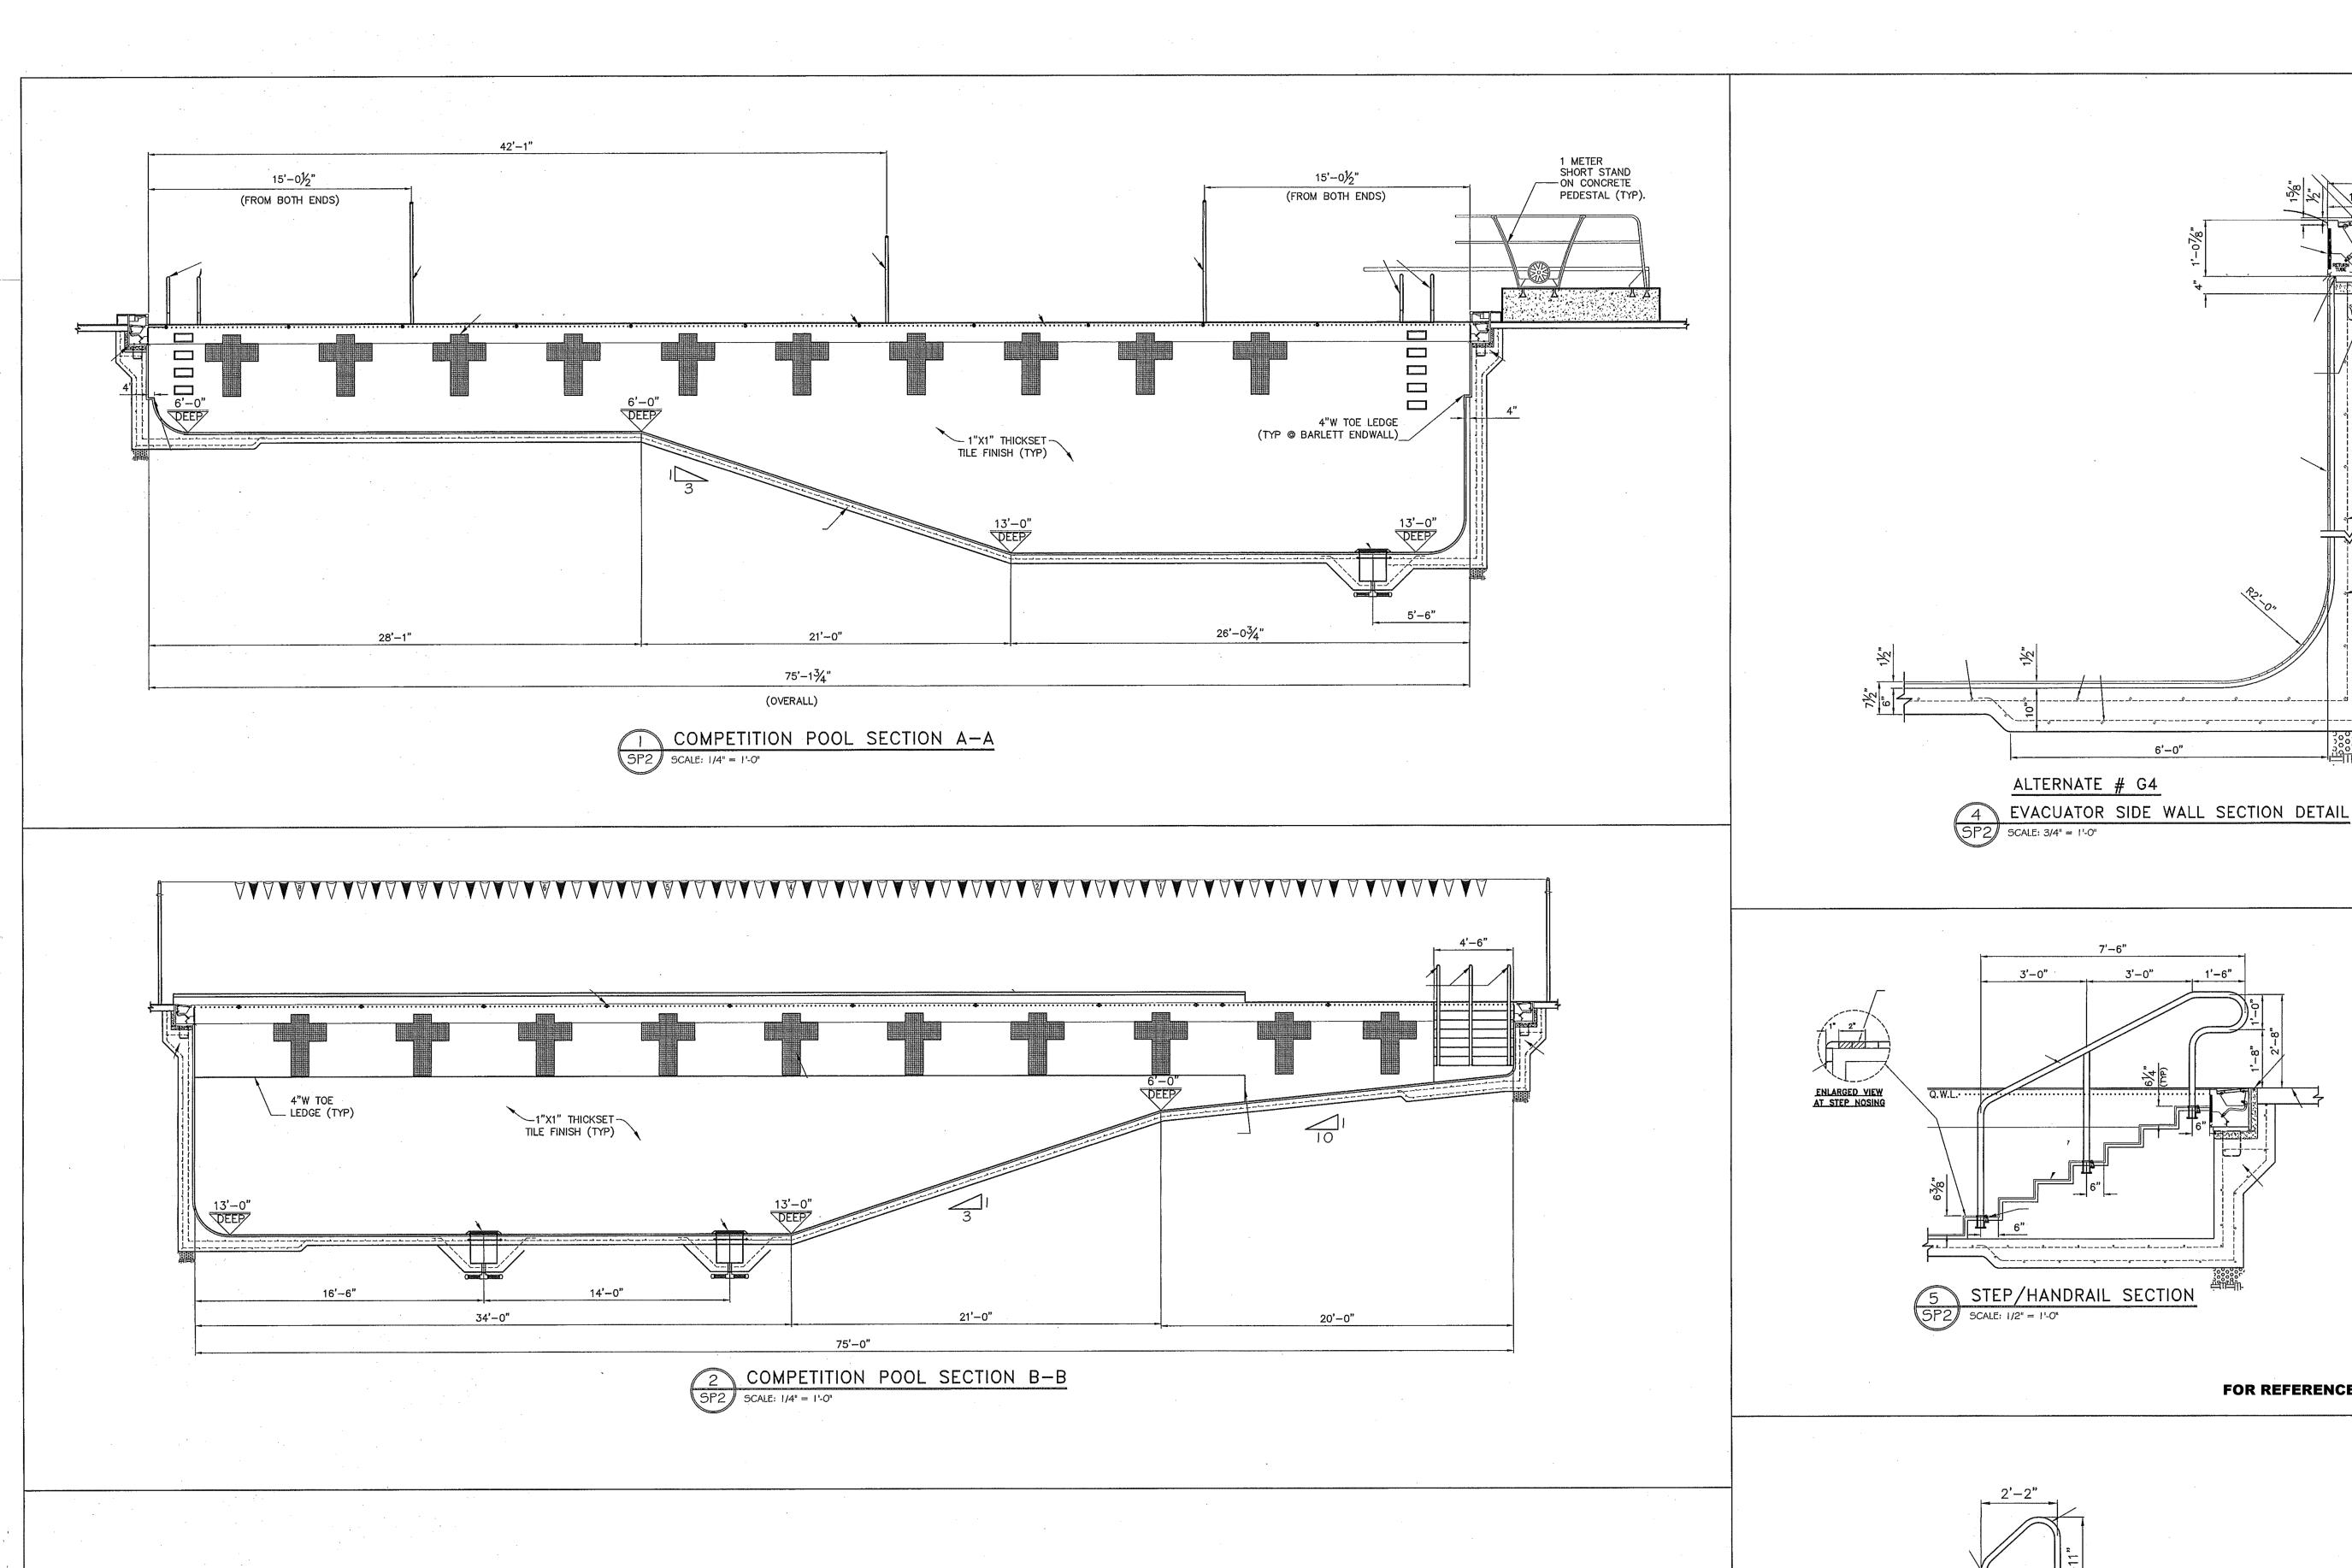

4"W TOE └─LEDGE (TYP)

3 COMPETITION POOL SECTION C-C
SP2 SCALE: 1/4" = 1'-0"

FOR REFERENCE ONLY

THIS ORIGINAL DRAWING IS FURNISHED FOR THE PURPOSE

OF IDENTIFYING TOTAL AREA OF CERAMIC TILE CLEANING AND REGROUTING. ANY LOOSE TILES SHALL BE RESET PRIOR TO REGROUTING. ANY LOOSE OR MISSING TILE IN THE GUTTER SHALL BE RESET UTILIZING EPOXY-BASED SETTING BED AND REGROUTED.

EDWIN M. WALLOVER, III - AIA

941 Wheatland Avenue, Suite 304 Lancaster, Pennsylvania 17603 tel 717.295.7754 fax 717-295-5577 www.walloverarchitects.com

© WALLOVER ARCHITECTS INCORPORATED Any reproduction of this document in part or whole without the express written permission of Wallover Architects Incorporated is strictly prohibited. Drawings valid with professional seal affixed.

**AQUATIC FACILITIES REHABILITATION WILSON HIGH SCHOOL** 

Wilson School District 2601 Grandview Boulevard West Lawn, PA 19609

Project Number

**POOL SECTIONS AND DETAILS** 

20795

**API102** 

EDWIN M. WALLOVER, III - AIA