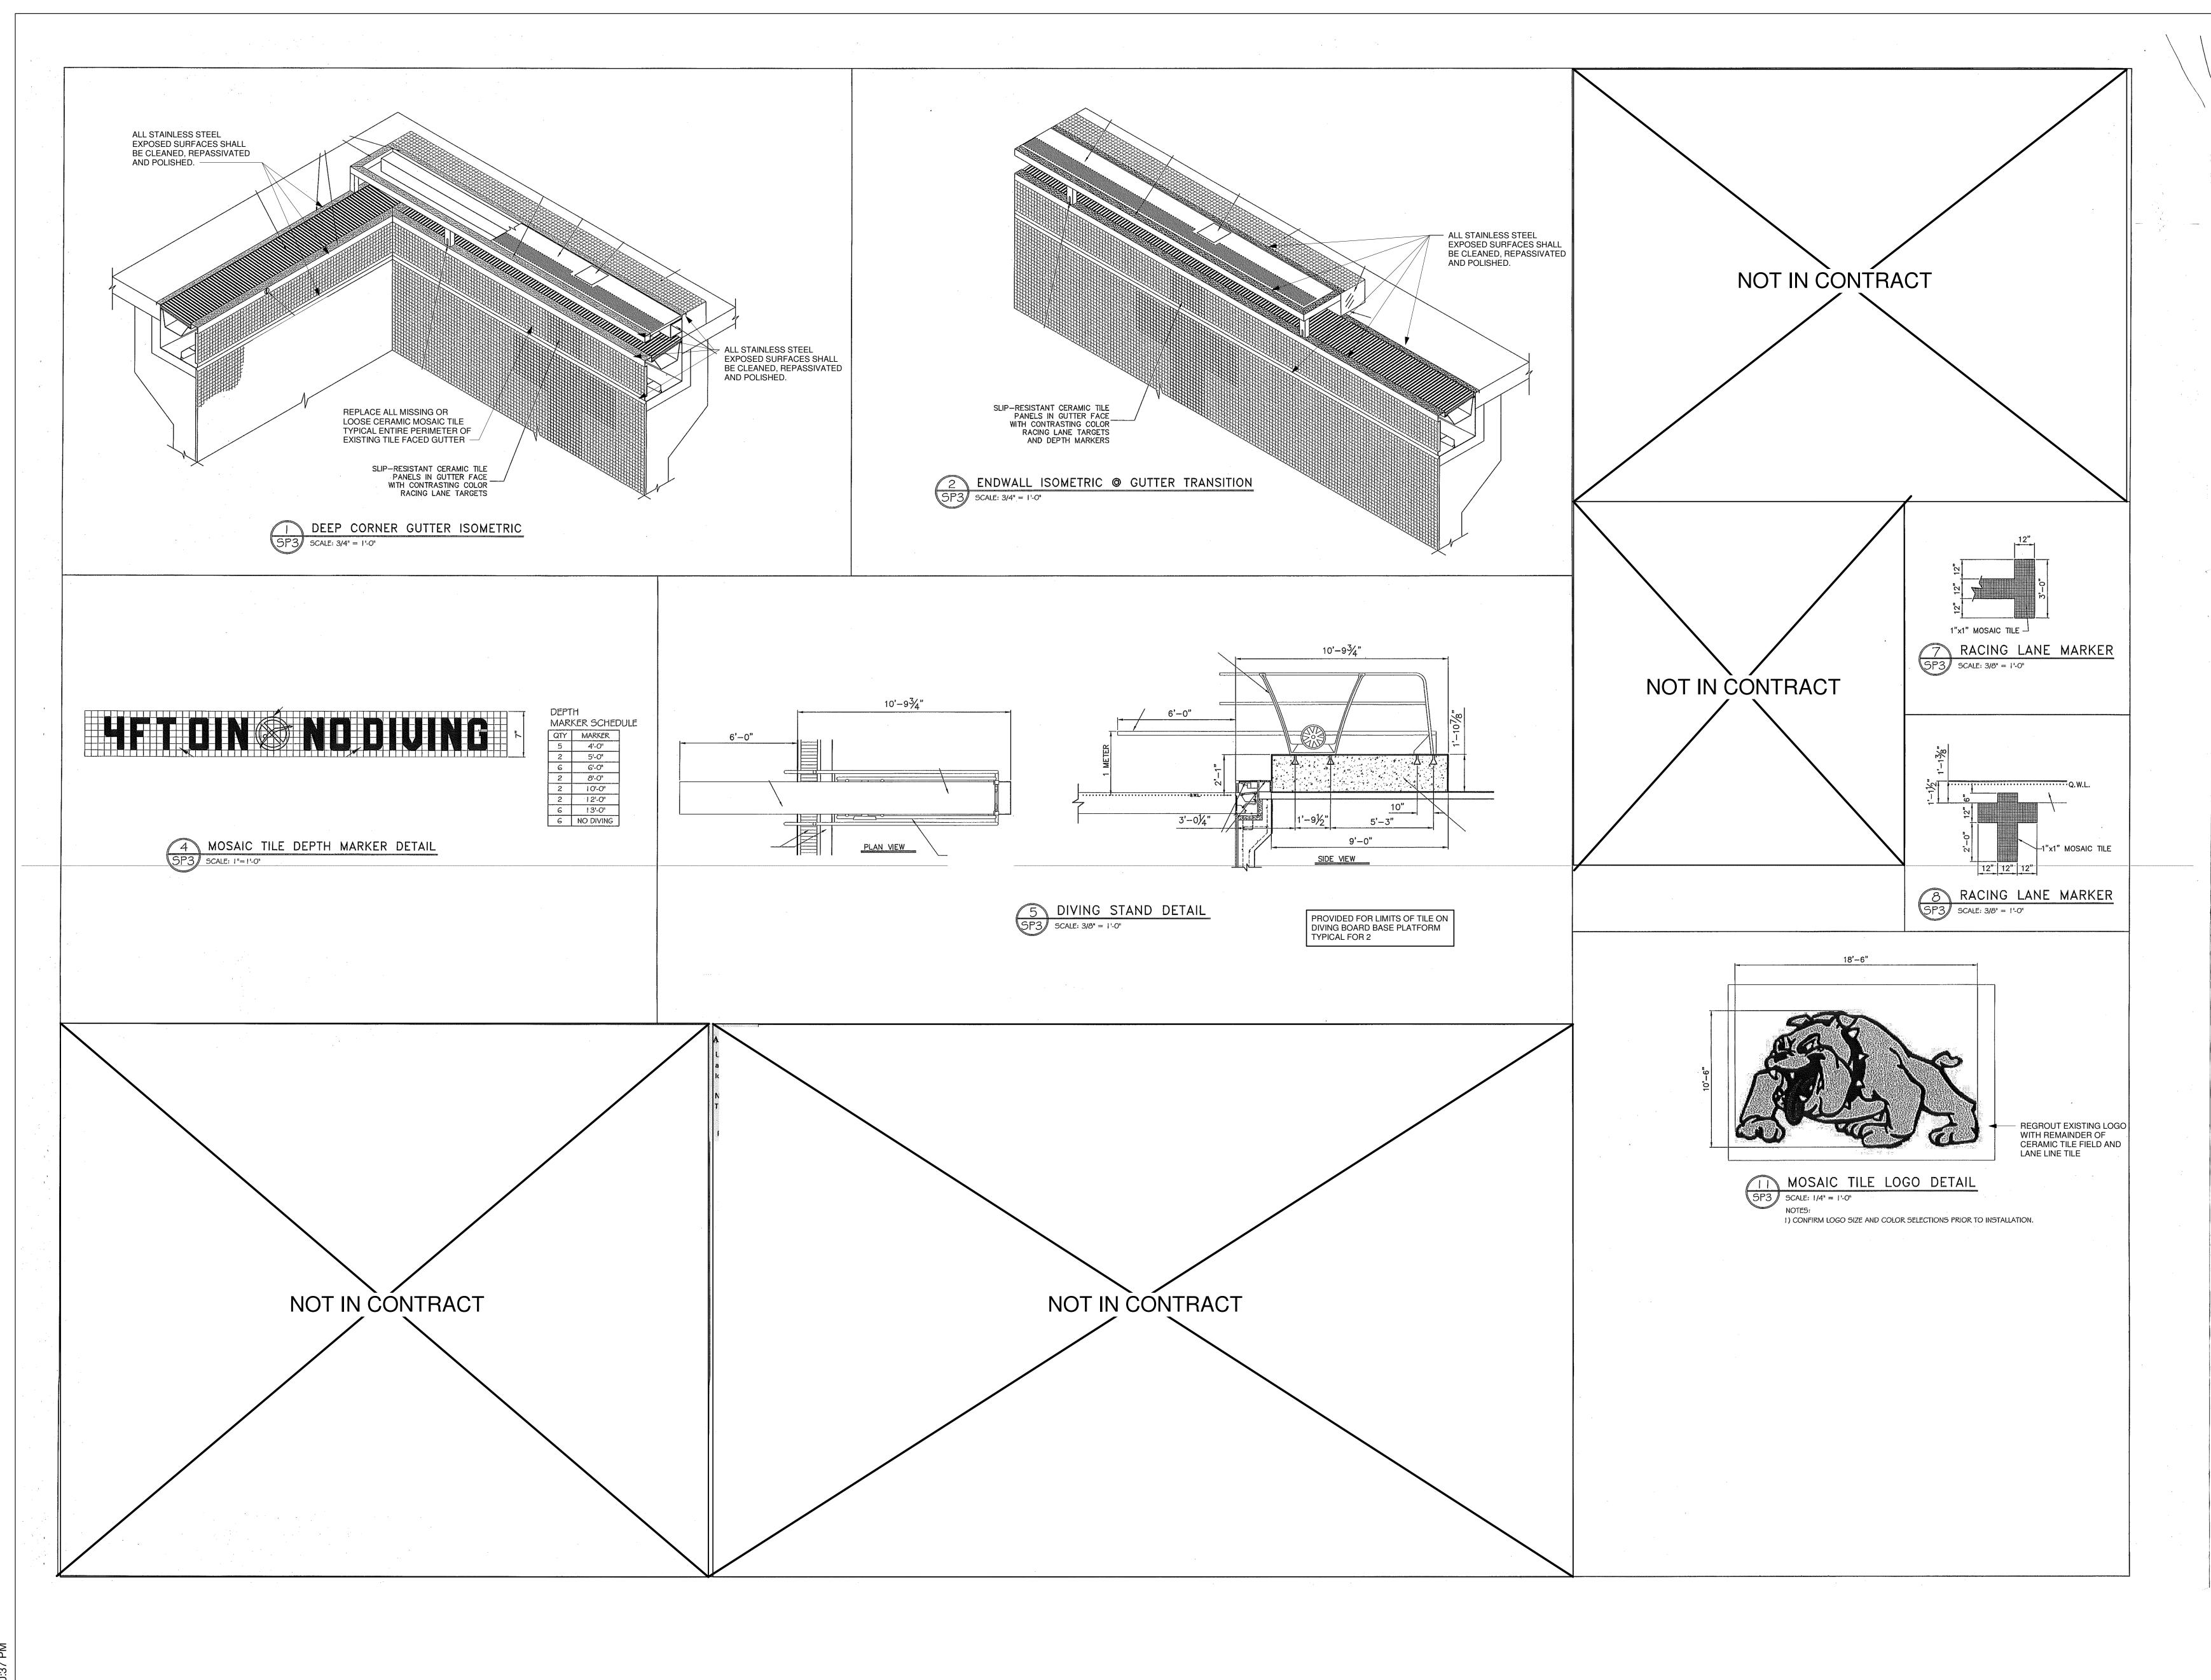

4"W TOE └─LEDGE (TYP)

3 COMPETITION POOL SECTION C-C
SP2 SCALE: 1/4" = 1'-0"

FOR REFERENCE ONLY

THIS ORIGINAL DRAWING IS FURNISHED FOR THE PURPOSE

OF IDENTIFYING TOTAL AREA OF CERAMIC TILE CLEANING AND REGROUTING. ANY LOOSE TILES SHALL BE RESET PRIOR TO REGROUTING. ANY LOOSE OR MISSING TILE IN THE GUTTER SHALL BE RESET UTILIZING EPOXY-BASED SETTING BED AND REGROUTED.

FOR REFERENCE ONLY

GUTTER CAULK JOINT DETAIL
SP2 SCALE: 1-1/2"=1'-0"

GUTTER TILE FACING SHALL BE EXAMINED FOR ANY LOOSE TILE AND RESET TO PROVIDE A "LIKE-NEW" GUTTER INSTALLATION

**Issued For: BIDDING XX MAR 2021 Not For Construction** 

AQUATIC FACILITIES
REHABILITATION
WILSON HIGH SCHOOL

Wilson School District 2601 Grandview Boulevard West Lawn, PA 19609

Project Number

POOL DETAILS

20795

API103