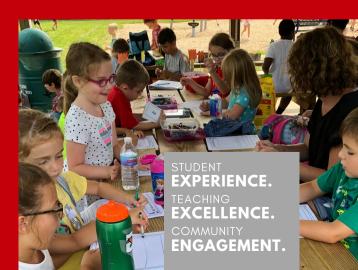

The Wilson Education Foundation (WEF) positively impacts students' lives by supporting the Wilson School District in three areas: Student Experience, Teaching Excellence, and Community Engagement

We provide our students (K-12) with a differentiated education over and above what could be paid for with our tax base alone. The non-tax dollars raised by WEF help to support academic programs, grants, scholarships, district events, facility upgrades and more.